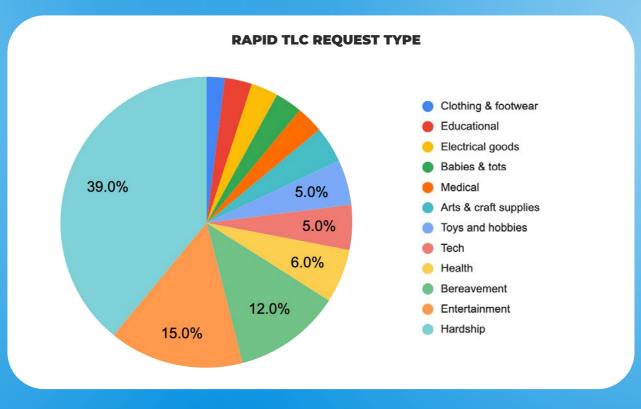

#### **2020-2021 RAPID TLC**

There were 187 Rapid TLC requests this year, directly impacting approximately 748 individuals (including children and their immediate family members). The vast majority of requests were for significant financial hardship or families in need of some entertainment.

39% of requests featured significant financial hardship, reflecting the financial effects of caring for a sick, injured or disabled child in and out of the hospital.

15% were occasions of multiple support - we helped one family on six separate occasions this financial year.

#### **REQUEST TYPES**

Hardship was by far our most prevalent request type, followed by entertainment. Showing that a helping hand when it's needed the most or a little bit of distraction from illness and stress is so important for our TLC for Kids children and their families.