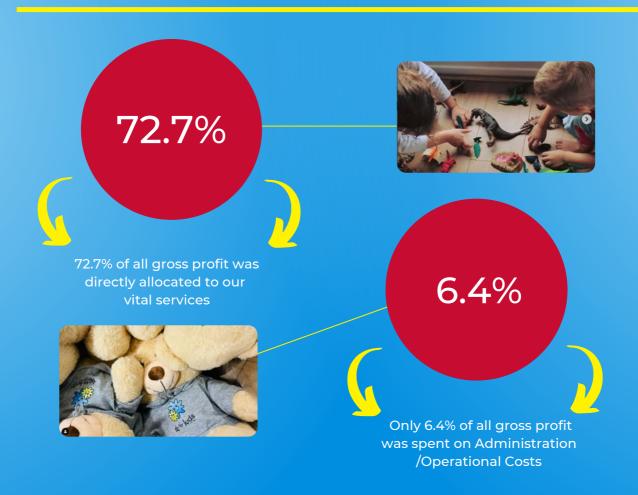

#### **FINANCIAL OVERVIEW**

Fundraising expenses \$267,677
Funds disbursement (direct cost of services) \$392,741
Funds disbursement (in-direct cost of services) \$223,974
Administration expenses (other overheads) \$71,490
Total Net Annual profit \$159,993

#### **PROGRAM AND SERVICE EXPENSES**