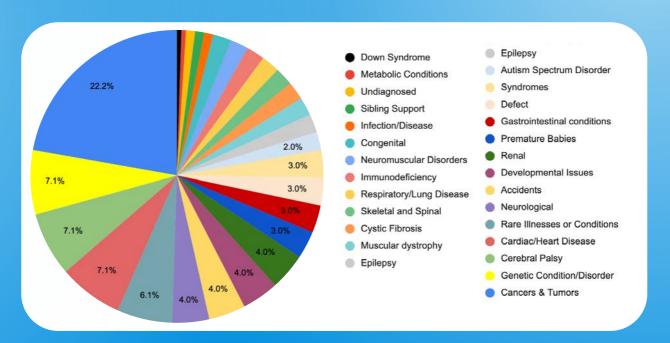

#### **ILLNESS TYPES**

Cancers & Tumors, was the most prevalent illness category this year. Unfortunately, this is likely due to restrictive criteria among other support services such as lengthy wait lists, only assisting children on a certain ward, or not assisting more than once a year. Luckily, we don't have any restrictive criteria like this, meaning all children, no matter their circumstances can be provided the assistance they deserve.