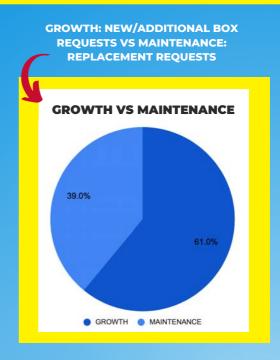

#### **DISTRACTION BOX PROGRAM**

Hospital departments we receive TLC Distraction Box requests from are so varied and include Play Therapy, Emergency, Paediatric, Respiratory, Operating Suites, Cardiac Services, Neurophysiology and Oncology just to name a few.