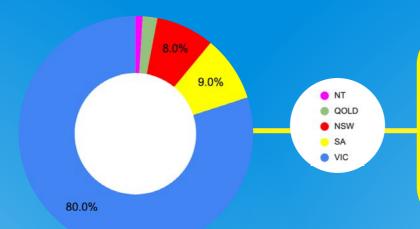

## 2020-2021 REQUEST LOCATIONS -

Our referrers in Victoria were busy again this year, with by far the most amount of requests coming from Victoria. We were pleased to see small increases in requests from NSW and SA, and some requests from QLD and the NT (which we didn't have last year).