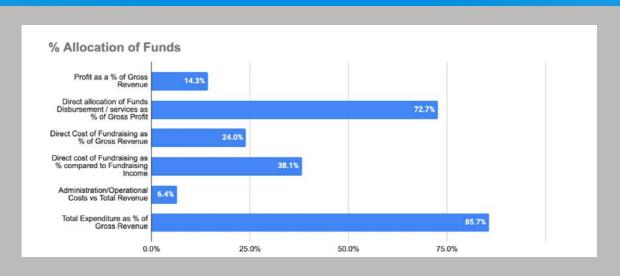

#### **FINANCIAL OVERVIEW**

Fundraising expenses \$267,677
Funds disbursement (direct cost of services) \$392,741
Funds disbursement (in-direct cost of services) \$223,974
Administration expenses (other overheads) \$71,490
Total Net Annual profit \$159,993

#### **PROGRAM AND SERVICE EXPENSES**