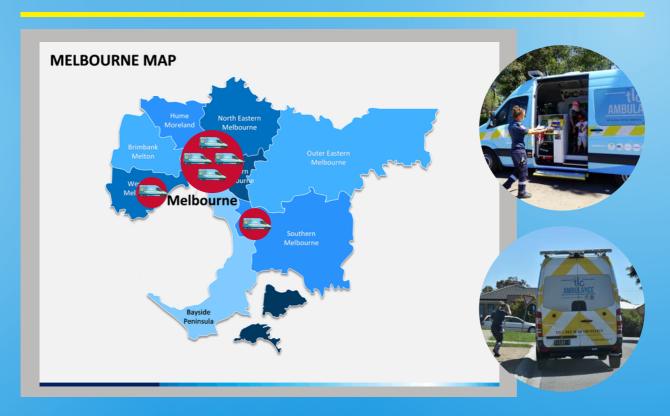

#### **TLC AMBULANCE**

The TLC Ambulance has been on the road as much as it can this year around lockdown restrictions. Destinations included Melbourne and Werribee Zoos, Chesterfield and Collingwood Children Farms, Jurassic World (Lego), to visit their family home and a specially organised baby animal petting zoo experience.