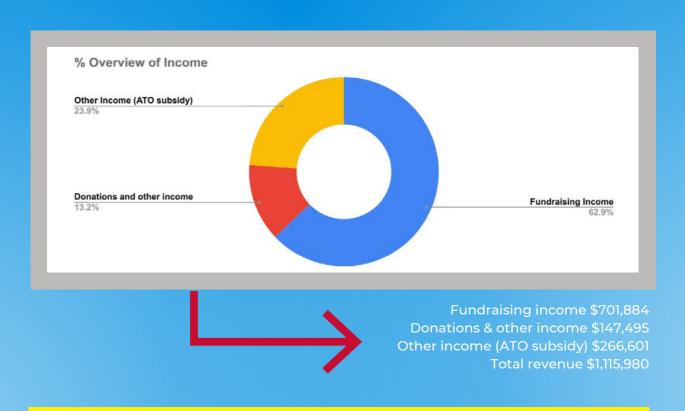

#### **FINANCIAL OVERVIEW**

Fundraising expenses \$267,677
Funds disbursement (direct cost of services) \$392,741
Funds disbursement (in-direct cost of services) \$223,974
Administration expenses (other overheads) \$71,490
Total Net Annual profit \$159,993