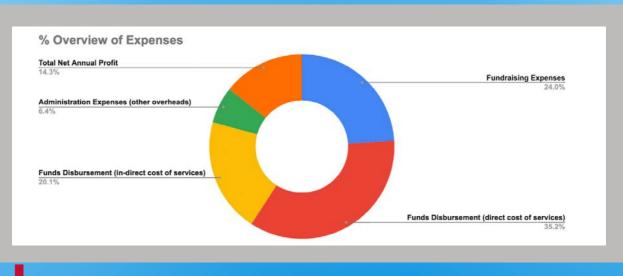

#### **FINANCIAL OVERVIEW**

Fundraising expenses \$267,677
Funds disbursement (direct cost of services) \$392,741
Funds disbursement (in-direct cost of services) \$223,974
Administration expenses (other overheads) \$71,490
Total Net Annual profit \$159,993

#### **PROGRAM AND SERVICE EXPENSES**